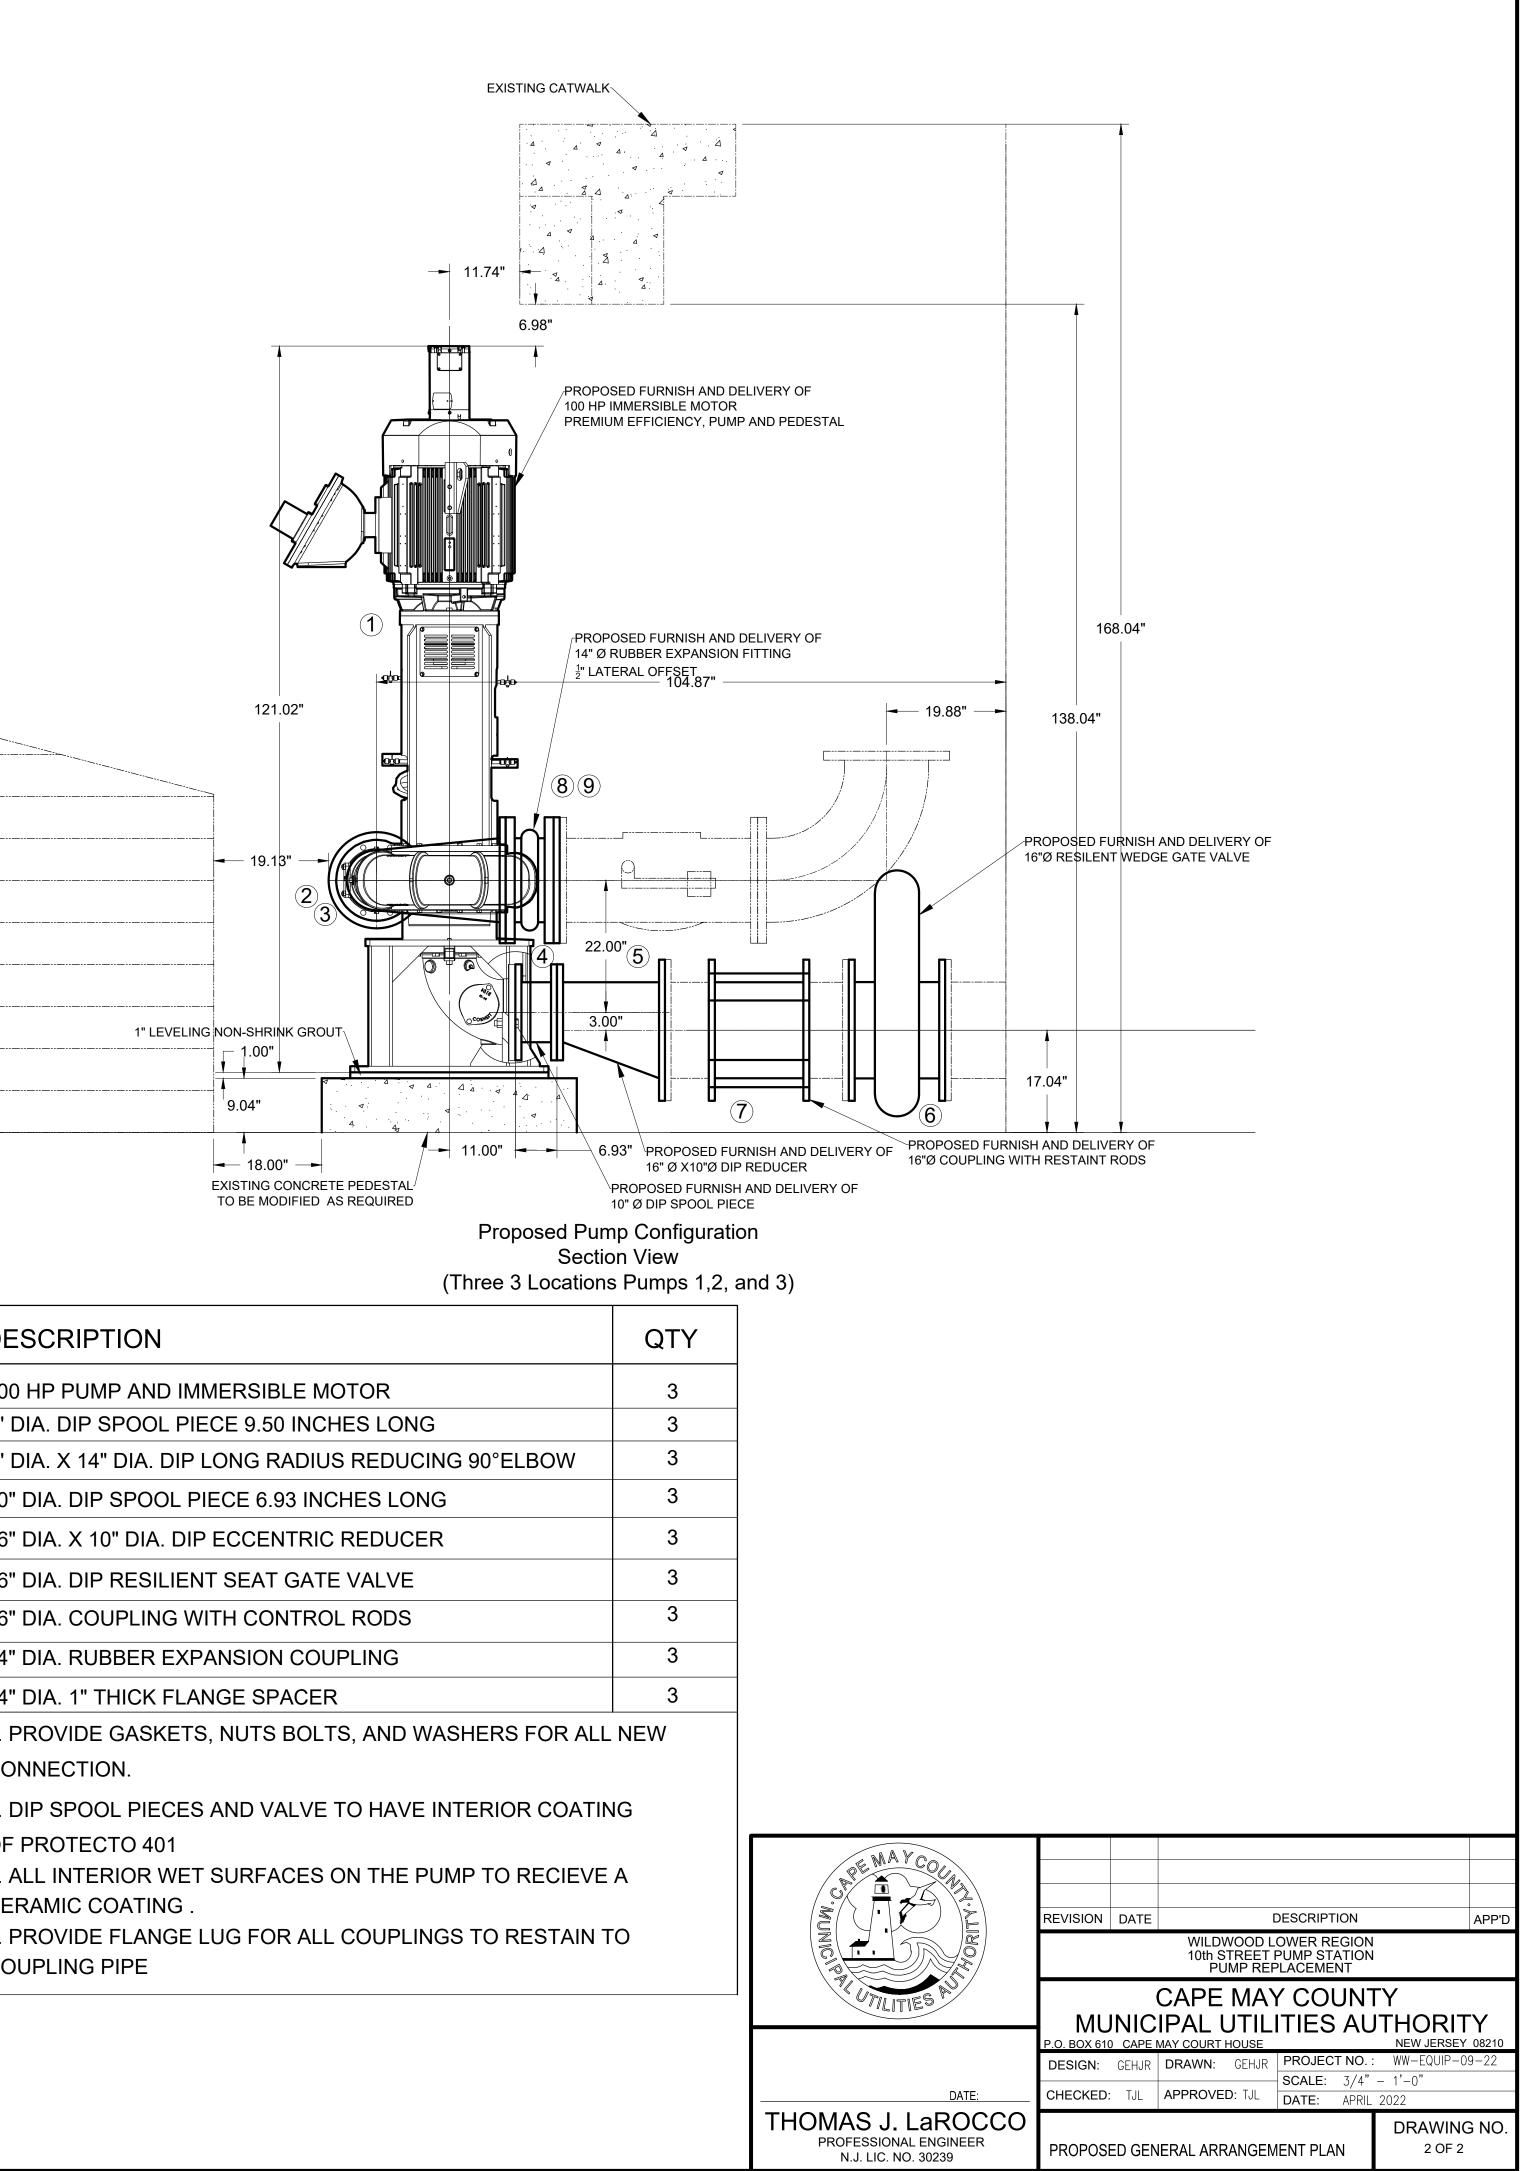

K:\CONSTRUCTION PROJECTS\Wildwood Lower\2022\WWL-Equip 09-22 10th and Rosemary Pump Replacement\CADD Drawings\10th-Rosemary.dwg, 5/23/2022 11:09:25 AM, DWG To PDF.pc3

| ITEM NO. | DESCRIPTION                                                                                                         |
|----------|---------------------------------------------------------------------------------------------------------------------|
| 1        | 100 HP PUMP AND IMMERSIBLE MOTOR                                                                                    |
| 2        | 8" DIA. DIP SPOOL PIECE 9.50 INCHES LONG                                                                            |
| 3        | 8" DIA. X 14" DIA. DIP LONG RADIUS REDUCING 90°ELB                                                                  |
| 4        | 10" DIA. DIP SPOOL PIECE 6.93 INCHES LONG                                                                           |
| 5        | 16" DIA. X 10" DIA. DIP ECCENTRIC REDUCER                                                                           |
| 6        | 16" DIA. DIP RESILIENT SEAT GATE VALVE                                                                              |
| 7        | 16" DIA. COUPLING WITH CONTROL RODS                                                                                 |
| 8        | 14" DIA. RUBBER EXPANSION COUPLING                                                                                  |
| 9        | 14" DIA. 1" THICK FLANGE SPACER                                                                                     |
| NOTES:   | 1. PROVIDE GASKETS, NUTS BOLTS, AND WASHERS F                                                                       |
|          | 2. DIP SPOOL PIECES AND VALVE TO HAVE INTERIOR<br>OF PROTECTO 401<br>3. ALL INTERIOR WET SURFACES ON THE PUMP TO RE |
|          | CERAMIC COATING .<br>4. PROVIDE FLANGE LUG FOR ALL COUPLINGS TO RES<br>COUPLING PIPE                                |