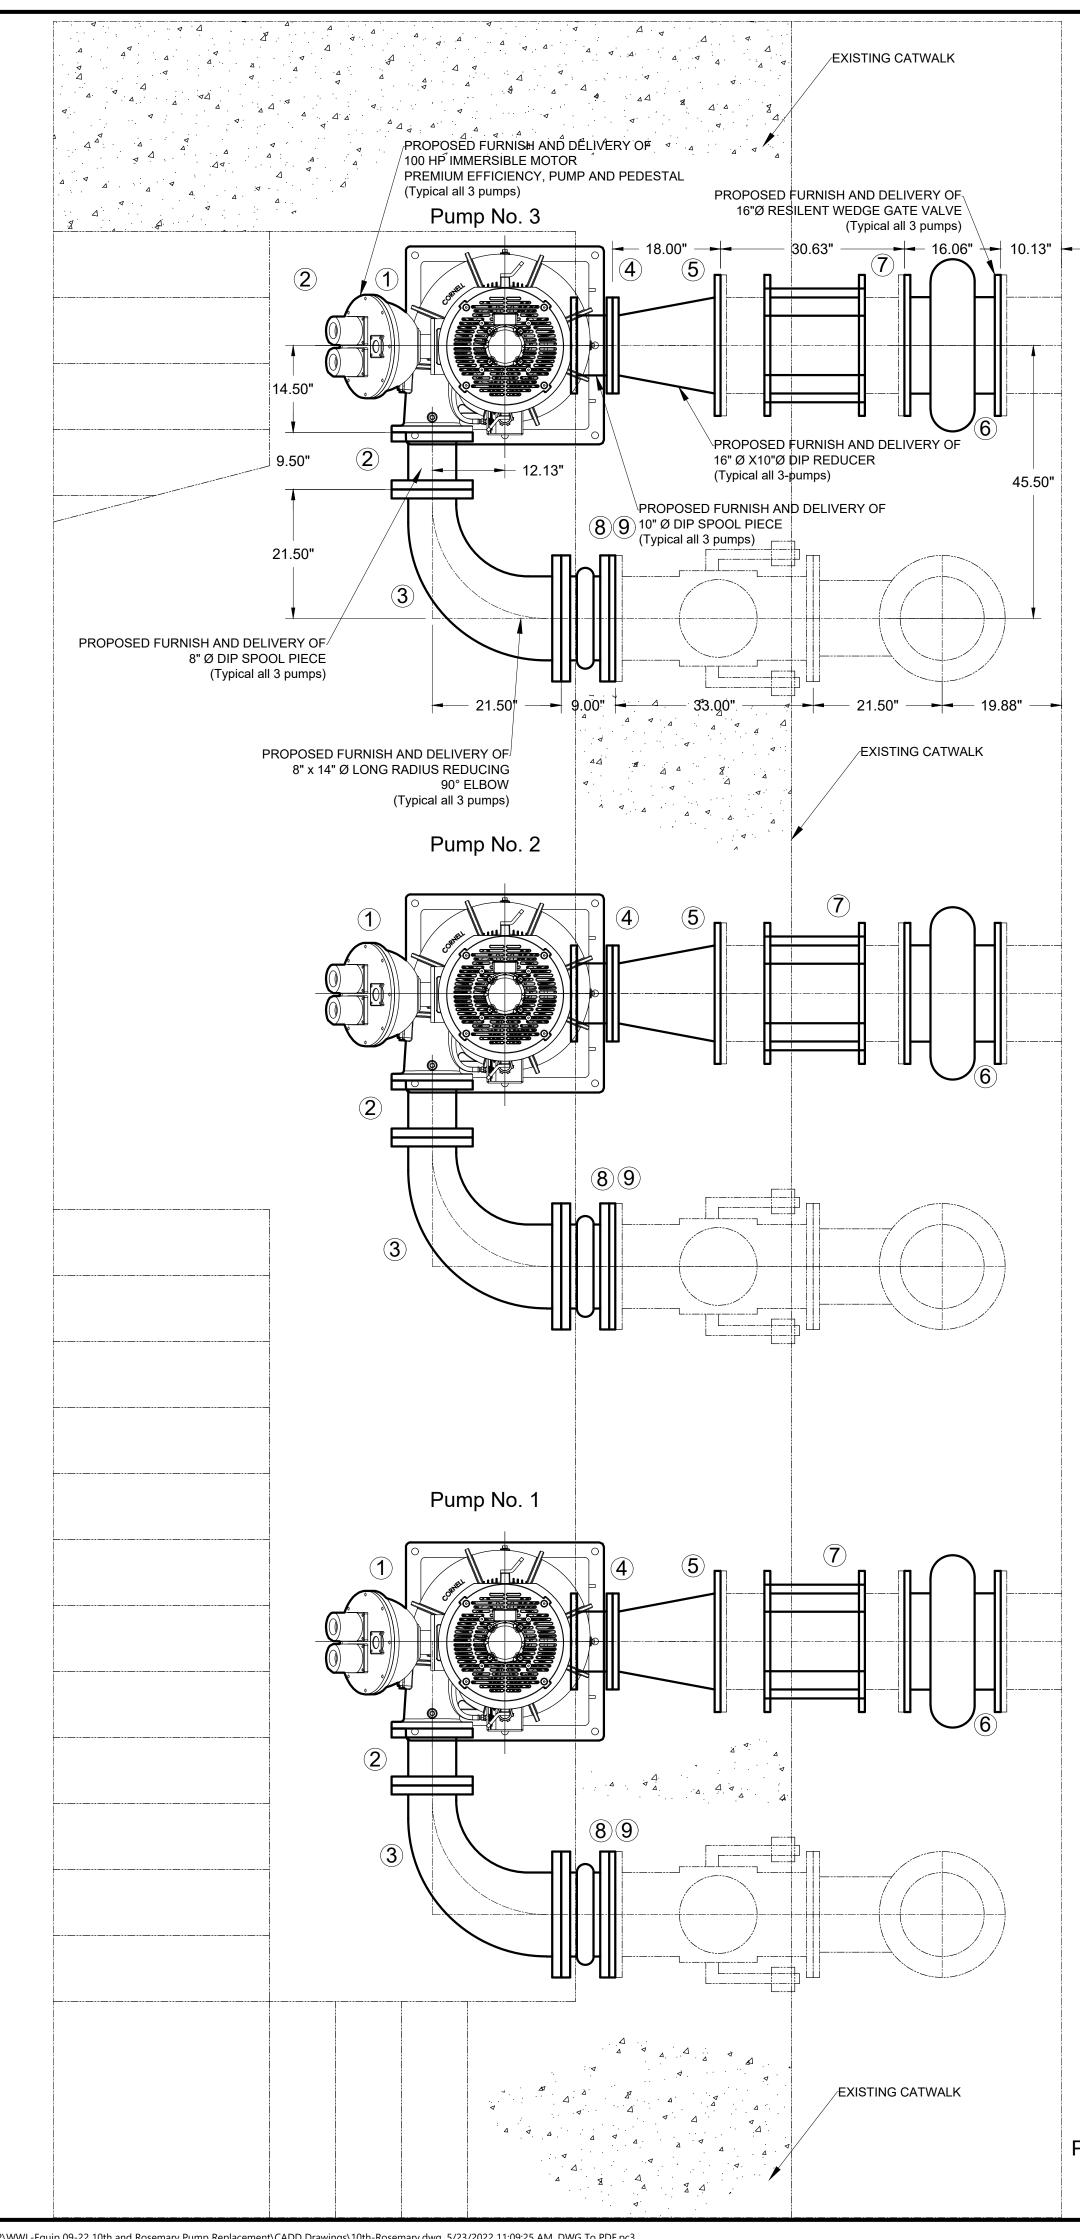

K:\CONSTRUCTION PROJECTS\Wildwood Lower\2022\WWL-Equip 09-22 10th and Rosemary Pump Replacement\CADD Drawings\10th-Rosemary.dwg, 5/23/2022 11:09:25 AM, DWG To PDF.pc3

| ITEM NO. | DESCRIPTION                                                                                                         |
|----------|---------------------------------------------------------------------------------------------------------------------|
| 1        | 100 HP PUMP AND IMMERSIBLE MOTOR                                                                                    |
| 2        | 8" DIA. DIP SPOOL PIECE 9.50 INCHES LONG                                                                            |
| 3        | 8" DIA. X 14" DIA. DIP LONG RADIUS REDUCING 90°ELB                                                                  |
| 4        | 10" DIA. DIP SPOOL PIECE 6.93 INCHES LONG                                                                           |
| 5        | 16" DIA. X 10" DIA. DIP ECCENTRIC REDUCER                                                                           |
| 6        | 16" DIA. DIP RESILIENT SEAT GATE VALVE                                                                              |
| 7        | 16" DIA. COUPLING WITH CONTROL RODS                                                                                 |
| 8        | 14" DIA. RUBBER EXPANSION COUPLING                                                                                  |
| 9        | 14" DIA. 1" THICK FLANGE SPACER                                                                                     |
| NOTES:   | 1. PROVIDE GASKETS, NUTS BOLTS, AND WASHERS F                                                                       |
|          | 2. DIP SPOOL PIECES AND VALVE TO HAVE INTERIOR<br>OF PROTECTO 401<br>3. ALL INTERIOR WET SURFACES ON THE PUMP TO RE |
|          | CERAMIC COATING .<br>4. PROVIDE FLANGE LUG FOR ALL COUPLINGS TO RES<br>COUPLING PIPE                                |