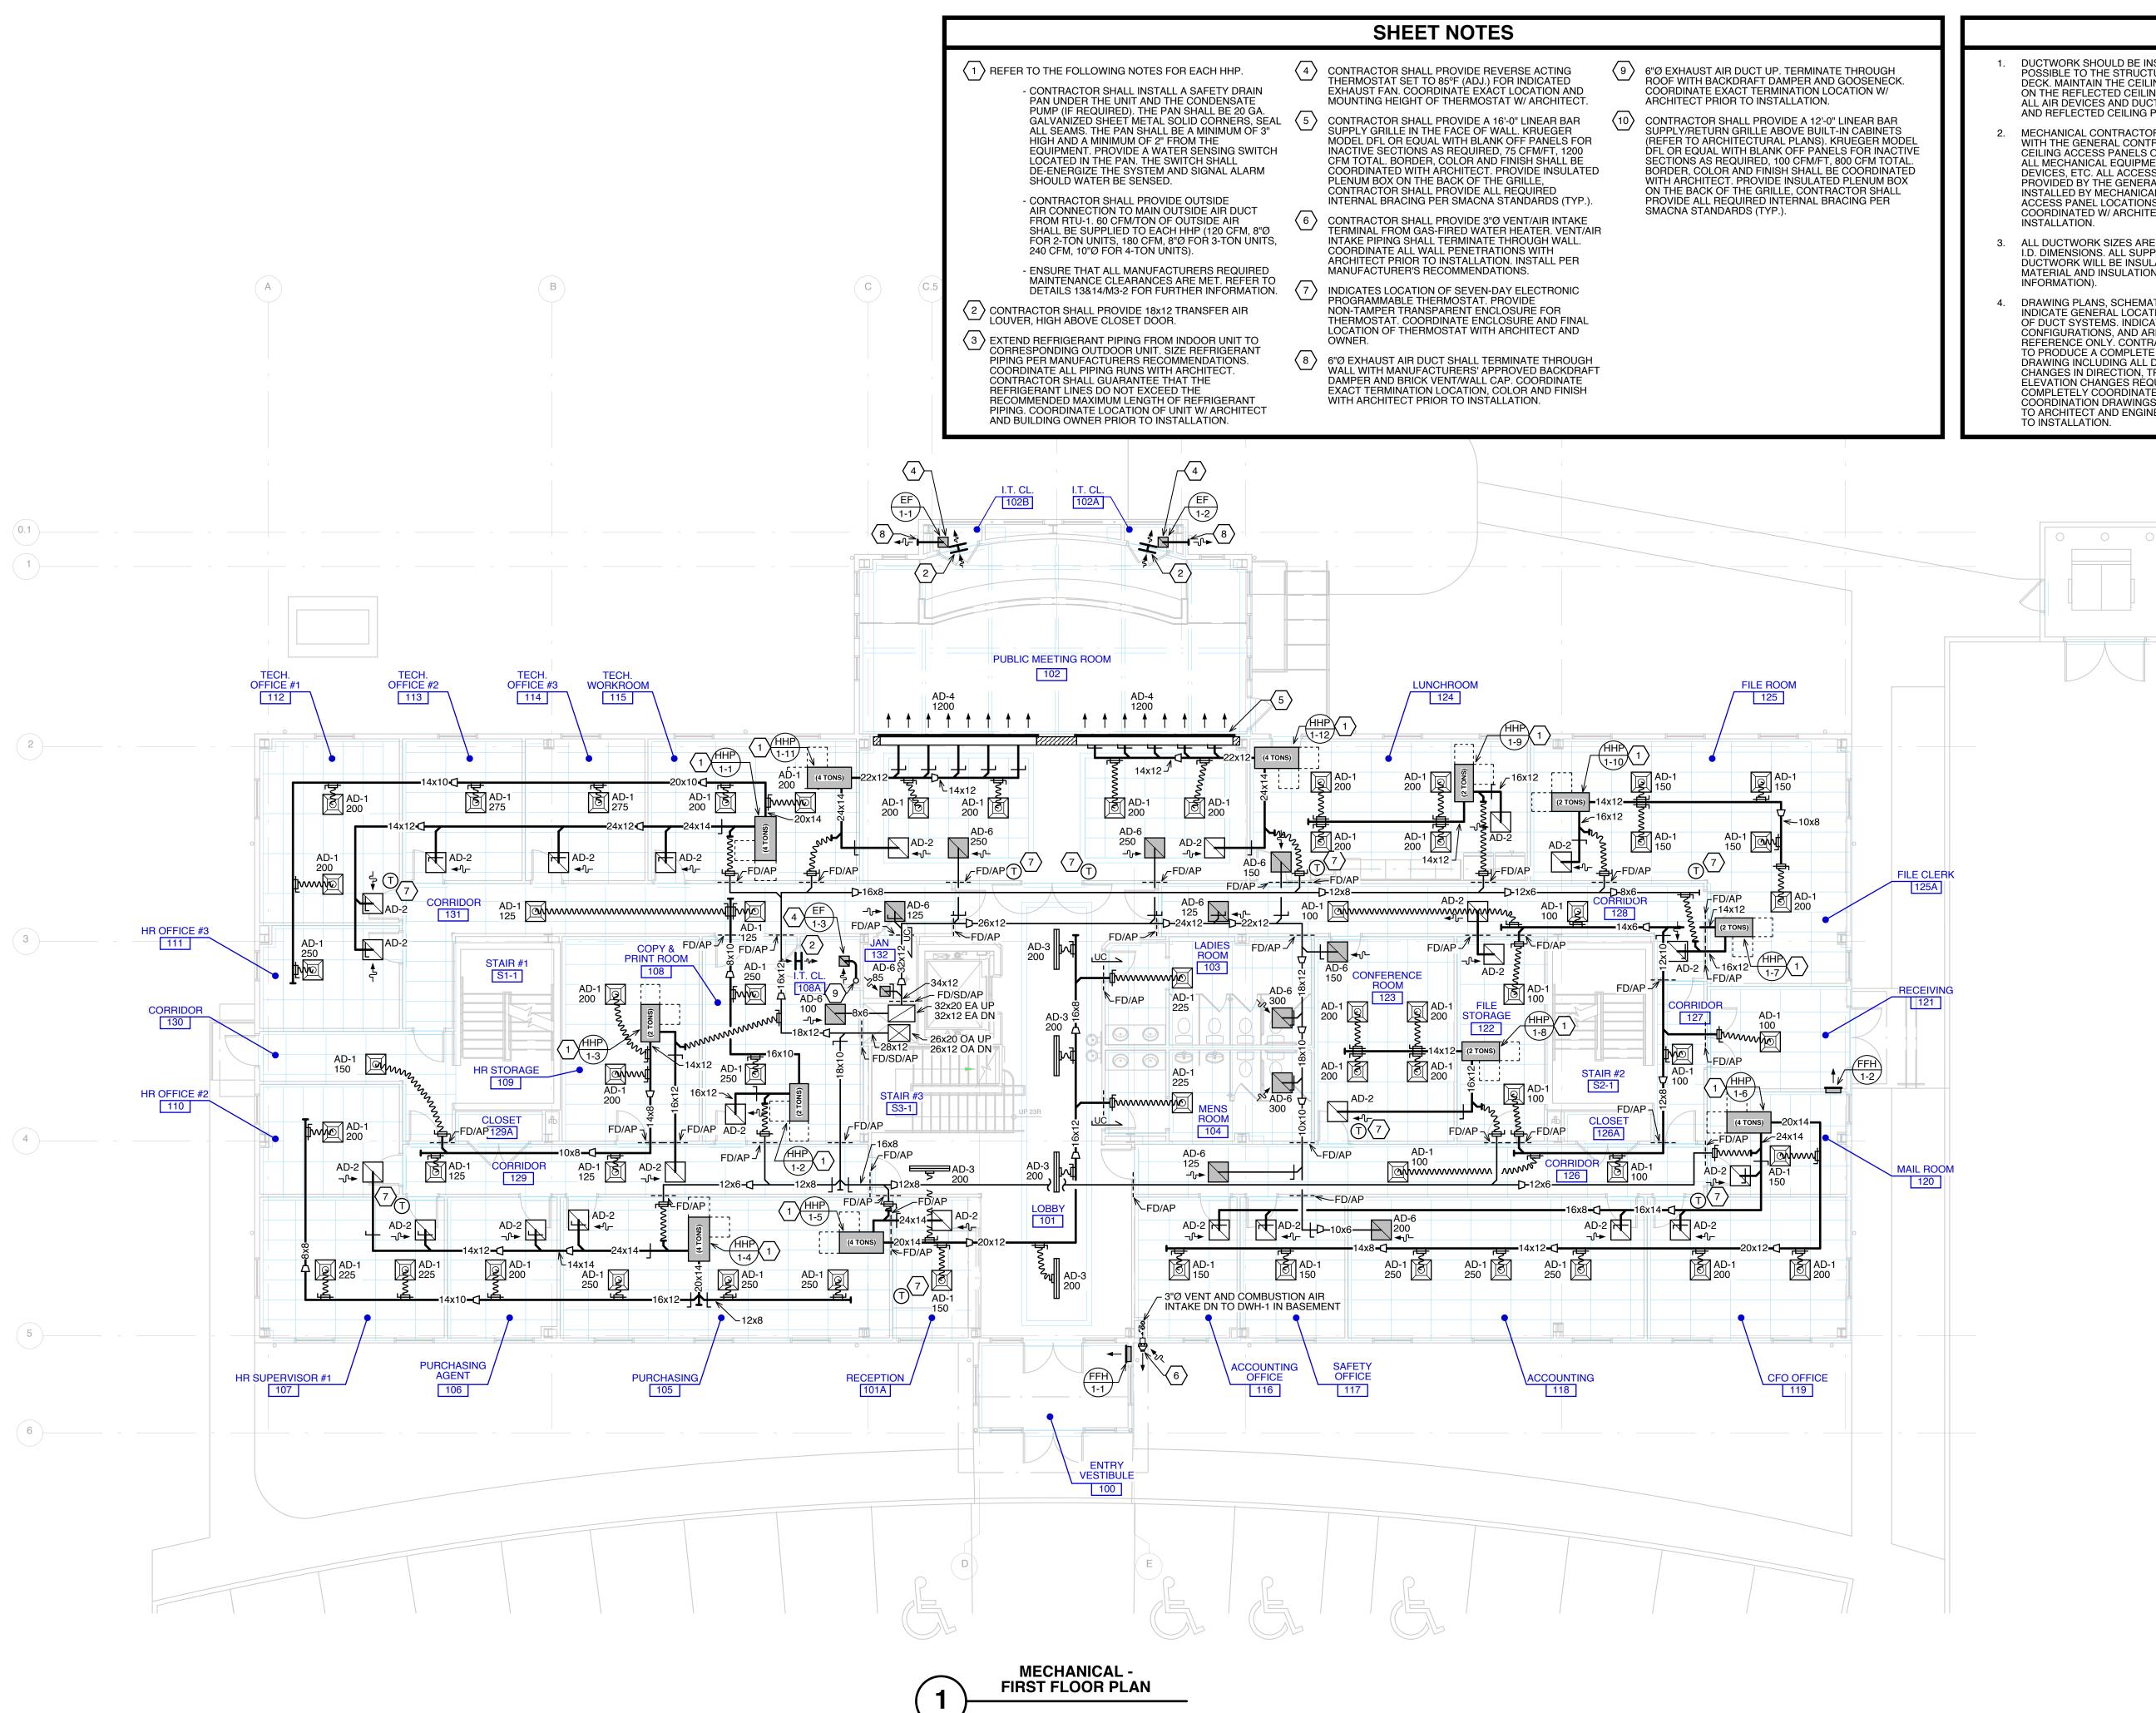

SCALE: 1/8" = 1'-0"

|                                                                                                                                     | GENERA                                                                                                                                                                                                                                                                                                                                                                                                                                                                                                                                                                                                                                                                                                                                                                                                                                                                                                                                                                                                                                                                                                                                                                                                                                                                                                                                                                                                                                                                                           |                                                                                                                                                                                                                                                                                                                                                                                                                                                                                                                                                                                                                                                                                                                                                                                                                                                                                                                                                                                                                                                                                                                                                                                                                                                                                                                                                                                                                                                                                                                                                                                                                                                                                                                                                   |                                                                                                                                                                                                                                                                                                                                                                                                                                                                                                                                                                                                                                                                                                                                                                                                                                                                                                                                                                                                                                                      |
|-------------------------------------------------------------------------------------------------------------------------------------|--------------------------------------------------------------------------------------------------------------------------------------------------------------------------------------------------------------------------------------------------------------------------------------------------------------------------------------------------------------------------------------------------------------------------------------------------------------------------------------------------------------------------------------------------------------------------------------------------------------------------------------------------------------------------------------------------------------------------------------------------------------------------------------------------------------------------------------------------------------------------------------------------------------------------------------------------------------------------------------------------------------------------------------------------------------------------------------------------------------------------------------------------------------------------------------------------------------------------------------------------------------------------------------------------------------------------------------------------------------------------------------------------------------------------------------------------------------------------------------------------|---------------------------------------------------------------------------------------------------------------------------------------------------------------------------------------------------------------------------------------------------------------------------------------------------------------------------------------------------------------------------------------------------------------------------------------------------------------------------------------------------------------------------------------------------------------------------------------------------------------------------------------------------------------------------------------------------------------------------------------------------------------------------------------------------------------------------------------------------------------------------------------------------------------------------------------------------------------------------------------------------------------------------------------------------------------------------------------------------------------------------------------------------------------------------------------------------------------------------------------------------------------------------------------------------------------------------------------------------------------------------------------------------------------------------------------------------------------------------------------------------------------------------------------------------------------------------------------------------------------------------------------------------------------------------------------------------------------------------------------------------|------------------------------------------------------------------------------------------------------------------------------------------------------------------------------------------------------------------------------------------------------------------------------------------------------------------------------------------------------------------------------------------------------------------------------------------------------------------------------------------------------------------------------------------------------------------------------------------------------------------------------------------------------------------------------------------------------------------------------------------------------------------------------------------------------------------------------------------------------------------------------------------------------------------------------------------------------------------------------------------------------------------------------------------------------|
| ROUGH<br>SENECK.<br>DN W/<br>AR BAR<br>ABINETS<br>JER MODEL<br>IR INACTIVE<br>FM TOTAL.<br>DRDINATED<br>NUM BOX<br>R SHALL<br>S PER | <ol> <li>DUCTWORK SHOULD BE INSTALLED AS TIGHT AS<br/>POSSIBLE TO THE STRUCTURAL FRAMING AND<br/>DECK. MAINTAIN THE CEILING HEIGHTS AS SHOWN<br/>ON THE REFLECTED CEILING PLANS. COORDINATE<br/>ALL AIR DEVICES AND DUCTWORK W/ LIGHTING<br/>AND REFLECTED CEILING PLANS.</li> <li>MECHANICAL CONTRACTOR SHALL COORDINATE<br/>WITH THE GENERAL CONTRACTOR ALL REQUIRED<br/>CEILING ACCESS PANELS OPENINGS TO SERVICE<br/>ALL MECHANICAL EQUIPMENT, BALANCING<br/>DEVICES, ETC. ALL ACCESS PANELS SHALL BE<br/>PROVIDED BY THE GENERAL CONTRACTOR AND<br/>INSTALLED BY MECHANICAL CONTRACTOR. ALL<br/>ACCESS PANEL LOCATIONS AND SIZES SHALL BE<br/>COORDINATED W/ ARCHITECT PRIOR TO<br/>INSTALLATION.</li> <li>ALL DUCTWORK SIZES ARE SHOWN WITH CLEAR<br/>I.D. DIMENSIONS. ALL SUPPLY AND RETURN<br/>DUCTWORK WILL BE INSULATED (REFER TO<br/>MATERIAL AND INSULATION SCHEDULE FOR MORE<br/>INFORMATION).</li> <li>DRAWING PLANS, SCHEMATICS, AND DIAGRAMS<br/>INDICATE GENERAL LOCATION AND ARRANGEMENT<br/>OF DUCT SYSTEMS. INDICATED DUCT LOCATIONS,<br/>CONFIGURATIONS, AND ARRANGEMENTS ARE FOR<br/>REFERENCE ONLY. CONTRACTOR IS RESPONSIBLE<br/>TO PRODUCE A COMPLETE SET OF COORDINATION<br/>DRAWING INCLUDING ALL DUCT LEVATIONS,<br/>CHANGES IN DIRECTION, TRANSITIONS AND<br/>ELEVATION CHANGES REQUIRED FOR A<br/>COMPLETELY COORDINATED INSTALLATION.<br/>COORDINATION DRAWINGS SHALL BE SUBMITTED<br/>TO ARCHITECT AND ENGINEER FOR REVIEW PRIOR<br/>TO INSTALLATION.</li> </ol> | <ol> <li>ALL DUCT SHAFT LOCATIONS, SIZES AND ALL<br/>SHAFT REQUIREMENTS SHALL BE FULLY<br/>COORDINATED WITH ARCHITECT.</li> <li>ALL BRANCH DUCTWORK SHALL BE INSTALLED<br/>WITH BALANCING DAMPERS.</li> <li>CONTRACTOR IS RESPONSIBLE FOR PROVIDING<br/>ALL COMPONENTS REQUIRED FOR A COMPLETE,<br/>COST EFFECTIVE, QUIET, ENERGY EFFICIENT<br/>AND FULLY OPERATIONAL MECHANICAL DESIGN.</li> <li>ALL DUCTWORK SHALL BE CONSTRUCTED WITH<br/>GALVANIZED SHEET METAL IN COMPLIANCE WITH<br/>SMACNA STANDARDS.</li> <li>CONTRACTOR SHALL FURNISH AND INSTALL FIRE<br/>DAMPERS OF FIRE/SMOKE COMBINATION<br/>DAMPERS WHERE REQUIRED TO MEET FIRE<br/>RATINGS OF FLOORS, WALLS AND CEILING<br/>SYSTEMS. REFER TO THE ARCHITECTURAL<br/>PLANS. PROVIDE FRAMED, HINGED, LOCKABLE<br/>ACCESS PANELS AT ALL DAMPERS.</li> <li>ALL CONCEALED SUPPLY AIR DUCTWORK SHALL<br/>BE WRAPPED WITH A MINIMUM OF R-5<br/>INSULATION. ALL CONCEALED RETURN AIR<br/>DUCTWORK SHALL BE WRAPPED WITH A<br/>MINIMUM OF R-5 INSULATION. INSULATE ALL<br/>DUCTWORK SHALL BE WRAPPED WITH A<br/>MINIMUM OF R-5 INSULATION. INSULATE ALL<br/>DUCTWORK SHALL BE WRAPPED WITH A<br/>MINIMUM OF R-5 INSULATION. INSULATE ALL<br/>DUCTWORK SHALL BE WRAPPED WITH A<br/>MINIMUM OF R-5 INSULATION. INSULATE ALL<br/>DUCTWORK SHALL BE WRAPPED WITH A<br/>MINIMUM OF R-5 INSULATION. INSULATE ALL<br/>DUCTWORK SHALL BE WRAPPED WITH A<br/>MINIMUM OF R-5 INSULATION. INSULATE ALL<br/>DUCTWORK SHALL BE WRAPPED WITH A<br/>MINIMUM OF R-5 INSULATION. INSULATE ALL<br/>DUCTWORK SHALL BE IN STRICT<br/>ACCORDANCE WITH ALL MANUFACTURERS' AND<br/>REQUIREMENTS. ALL VAPOR BARRIERS MUST BE<br/>MAINTAINED. ALL EXPOSED DUCTWORK SHALL<br/>HAVE 1" INTERNAL INSULATION.</li> </ol> | Kort White, P.E.         NJ License # 24GE04977900         Authorization No: 24GA28143700         Muthorization No: 24GA28143700         Kort White, P.E.         NJ License # 24GE04977900         Authorization No: 24GA28143700         Kort White, P.E.         NULICENSE         Kort White, P.E.         NULICENSE         Kort White, P.E.         Kort White, P.E. |